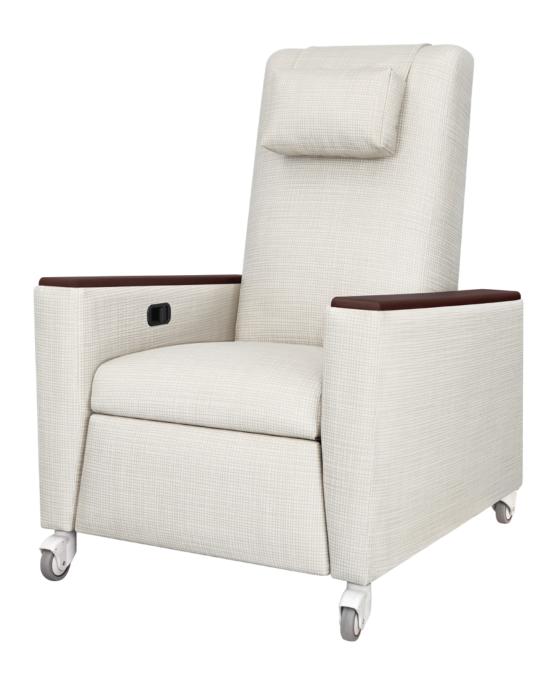

# Sleepover Recliner

Carrara Sleepover Recliner fully reclines and locks into multiple recline positions. An outside lever engages the chair's independent foot rest while a recessed release latch initiates the reclining motion. Standard features include arm caps, a stationary head rest pillow and heavy duty locking and non-locking casters.

Model: CRSL5 32.5W 36D 45H 21.5SW 20SD 19SH 25AH 75 Ext. Depth

#### **Back Style**

Superior cushioning for the ultimate comfort; a stationary head rest pillow is standard.

### Optional Corian®/ Hanex®/Krion® Arm Caps

Formed and fitted solid surface arm caps are available and optional.